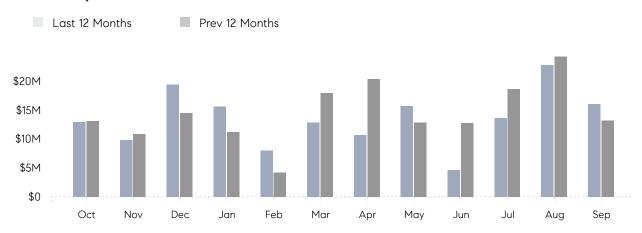

September 2022

# Jericho Market Insights

## Jericho

NASSAU, SEPTEMBER 2022

### **Property Statistics**

|               |               | Sep 2022     | Sep 2021     | % Change |  |
|---------------|---------------|--------------|--------------|----------|--|
| Single-Family | # OF SALES    | 13           | 12           | 8.3%     |  |
|               | SALES VOLUME  | \$16,080,000 | \$13,211,768 | 21.7%    |  |
|               | AVERAGE PRICE | \$1,236,923  | \$1,100,981  | 12.3%    |  |
|               | AVERAGE DOM   | 26           | 38           | -31.6%   |  |

### Monthly Sales



### Monthly Total Sales Volume



# COMPASS



Compass makes no representations or warranties, express or implied, with respect to future market conditions or prices of residential product at the time the subject property or any competitive property is complete and ready for occupancy or with respect to any report, study, finding, recommendation or other information provided by Compass herein. Moreover, no warranty, express or implied, is made or should be assumed regarding the accuracy, adequacy, completeness, legality, reliability, merchantability or fitness for a particular purpose of any information, in part or whole, contained herein. All material is presented with the understanding that Compass shall not be deemed to provide legal, accounting or other professional services. This is not intended to solicit the purch