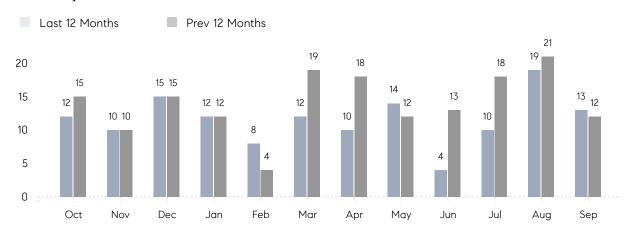

September 2022

# Jericho Market Insights

## Jericho

NASSAU, SEPTEMBER 2022

### **Property Statistics**

|               |               | Sep 2022     | Sep 2021     | % Change |  |
|---------------|---------------|--------------|--------------|----------|--|
| Single-Family | # OF SALES    | 13           | 12           | 8.3%     |  |
|               | SALES VOLUME  | \$16,080,000 | \$13,211,768 | 21.7%    |  |
|               | AVERAGE PRICE | \$1,236,923  | \$1,100,981  | 12.3%    |  |
|               | AVERAGE DOM   | 26           | 38           | -31.6%   |  |

### Monthly Sales



### Monthly Total Sales Volume



# COMPASS



Compass makes no representations or warranties, express or implied, with respect to future market conditions or prices of residential product at the time the subject property or any competitive property is complete and ready for occupancy or with respect to any report, study, finding, recommendation or other information provided by Compass herein. Moreover, no warranty, express or implied, is made or should be assumed regarding the accuracy, adequacy, completeness, legality, reliability, merchantability or fitness for a particular purpose of any information, in part or whole, contained herein. All material is presented with the understanding that Compass shall not be deemed to provide legal, accounting or other professional services. This is